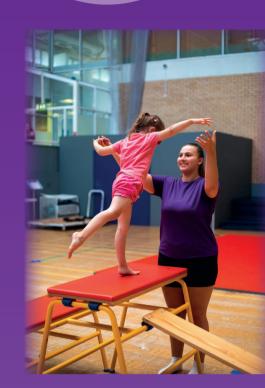

## Gymnastics Lessons Timetable

Our Gymnastics Programme is for ages 4-11 and covers the Explore phase of the British Gymnastics programme. Set out in 3 Levels it covers Explore 1, Explore 2 and Explore 3

Explore is aimed at school aged recreational gymnasts, who have either progressed through Discover, or are participating in the sport for the first time. Explore encourages confidence through participation in a variety of exciting activities and provides gymnasts with the opportunity to explore a range of skills.

## Class Information

Class sizes will be a maximum of 24 with 3 instructors and parents can watch from the balcony areas

Please make sure that you child comes with bare feet, hair tied up and a water bottle. No fizzy or sports drinks.