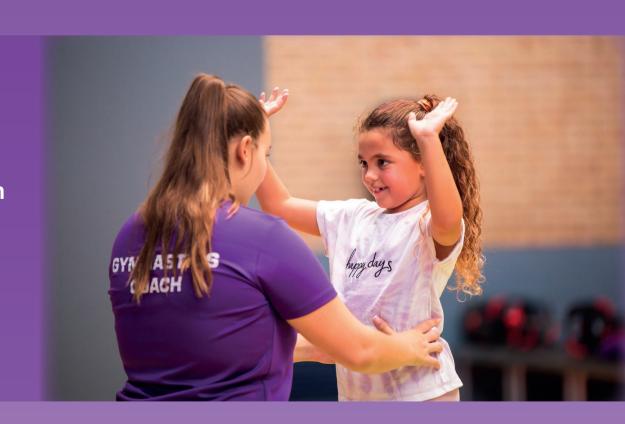

## Gymnastics Lessons Timetable

Our Gymnastics Programme is for ages 4-11 and covers the Explore phase of the British Gymnastics programme. Set out in 3 Levels it covers Explore 1, Explore 2 and Explore 3

Explore is aimed at school aged recreational gymnasts, who have either progressed through Discover, or are participating in the sport for the first time. Explore encourages confidence through participation in a variety of exciting activities and provides gymnasts with the opportunity to explore a range of skills.

## Class Information

Class sizes will be a maximum of 24 with 3 instructors and parents can watch from the balcony areas

Please make sure that you child comes with bare feet, hair tied up and a water bottle. No fizzy or sports drinks.